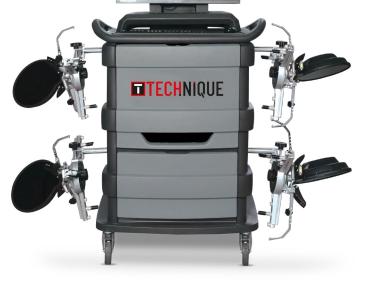

- Control centre Printer, keyboard and mouse.
- 2 x Bluetooth camera heads with keypad controls and
- LED display.
- 2 x spare rechargeable batteries.
- 4 x 3 point Pro wheel clamps as standard with Megapixel
  3D targets.
- Brake pedal device.
- Steering wheel lock.
- 2 x Turn plates.
- 24 month warranty.

High resolution megapixel camera.

Digital display.

Patented 3DT target (Solid Vision Technology.)

**TTECHNIQUE** 

Control center complete with printer, keyboard, and mouse.

3 point + quick locking system for quick setup.