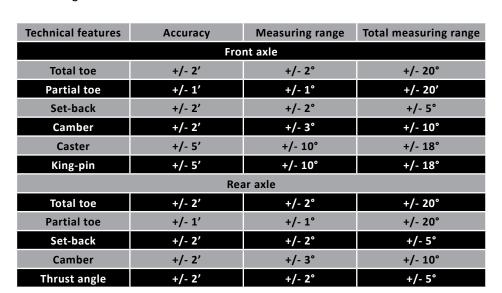

**Bluetooth** 

The Technique T2440 Bluetooth 3D wheel aligner is a practical fast and easy to use 3D wheel aligner. The Clever 3D Technology eliminates the requirement for roll back on a vehicle lift unlike its competitors.

The Unique system with Quick Check and Bluetooth feature allows the system to be versatile and can be used anywhere within the workshop. This system can be used on a 4 post lift or scissor lift. ADAS Compatible - ADAS compatible front & rear axle measurements. Built in guided illustrations for adjustments in 3D animated images.

- Control centre Printer, keyboard and mouse.
- 2 x Bluetooth camera heads with keypad controls and
- LED display.
- 2 x spare rechargeable batteries.
- 4 x 3 point Pro wheel clamps as standard with Megapixel
  3D targets.
- Brake pedal device.
- Steering wheel lock.
- 2 x Turn plates.
- 24 month warranty.

High resolution megapixel camera.

Digital display.

Patented 3DT target (Solid Vision Technology.)

**TTECHNIQUE** 

Control center complete with printer, keyboard, and mouse.

3 point + quick locking system for quick setup.

LED repeater for guided measurements without monitor.