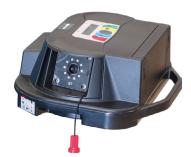

High resolution megapixel camera.

Digital display.

Patented 3DT target (Solid Vision Technology.)

**TTECHNIQUE** 

Control center complete with printer, keyboard, and mouse.

3 point + quick locking system for quick setup.