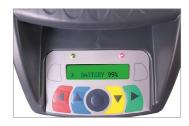

el aligner. The Clever 3D Technology eliminates the requirement for roll back on a vehicle lift unlike its competitors.

The Unique system with Quick Check and Bluetooth feature allows the system to be versatile and can be used anywhere within the workshop. This system can be used on a 4 post lift or scissor lift. ADAS Compatible - ADAS compatible front & rear axle measurements. Built in guided illustrations for adjustments in 3D animated images.

- Control centre Printer, keyboard and mouse.
- 2 x Bluetooth camera heads with keypad controls and
- LED display.
- 2 x spare rechargeable batteries.
- 4 x 3 point Pro wheel clamps as standard with Megapixel
  3D targets.
- Brake pedal device.
- Steering wheel lock.
- 2 x Turn plates.
- 24 month warranty.





High resolution megapixel camera.



Digital display.



Patented 3DT target (Solid Vision Technology.)



**TTECHNIQUE** 

Control center complete with printer, keyboard, and mouse.

3 point + quick locking system for quick setup.



LED repeater for guided measurements without monitor.



## WANT TO FIND OUT MORE? GET IN TOUCH WITH US TODAY!



(01924) 370685



sales@dmfwakefield.co.uk



www.dmfwakefield.co.uk