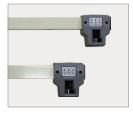

head.

**Bluetooth** 

TTECHNIQUE

Infa-red measuring heads (pictured right) powered by long life rechargeable batteries.