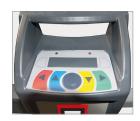

20" full colour TFT monitor.

Full colour printer.

Drawer to store clamps and other accessories.

Supports house measuring heads and recharge batteries.

Keyboard with remote control function.

LED signal repeaters on each measuring head.