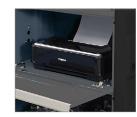

20" full colour TFT monitor.

Full colour printer.

Drawer to store clamps and other accessories.

Supports house measuring heads and recharge batteries.

Keyboard with remote control function.

LED signal repeaters on each measuring head.