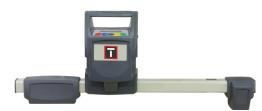

Most noticeable when using the system is the tidiness of the machine, its 100% cable free. Each head recharges when placed back onto the trolley and allows maximum mobility when moving around the workshop to different working positions. Furthermore, each head includes a remote-control function so the user can run the wheel alignment program from any corner of the vehicle.