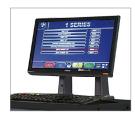

20" full colour TFT monitor.

Full colour printer.

Drawer to store clamps and other accessories.

Supports house measuring heads and recharge batteries.

Keyboard with remote control function.

LED signal repeaters on each measuring head.