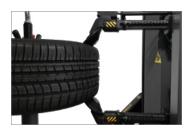

## **TECHNIQUE T2240-M3 Tyre Changer**

The Technique T2440-M3 is equipped with an innovative (patented) leverless head and advanced automatic functions, it lets you work quickly, precisely and without any effort also on UHP and Run-Flat tyres.

The configuration is already complete with all the major accessories, making it particularly suitable for tyre shops and car dealers.

- **Simple operations:** only one movement adjusts the diameter and position . of all three operating arms.
- . Quick operations: Memory system - automatic head repositioning on rim edge.
- . **Safe operations:** Effective and safe bead breaking protecting the tyre sidewall and TPMS.