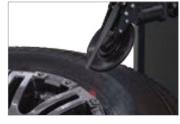

Double roller bead breakers.

Memory system with automatic head repositioning.

Sensor with automatic indent function.

Laser pointer that indicates proper head positioning.

Quick clamping lock for rims.