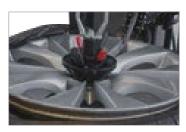

Double roller bead breakers.

Memory system with automatic head repositioning.

Sensor with automatic indent function.

Laser pointer that indicates proper head positioning.

Quick clamping lock for rims.