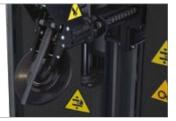

Double roller bead breakers.

Memory system with automatic head repositioning.

Sensor with automatic indent function.

Laser pointer that indicates proper head positioning.

Quick clamping lock for rims.