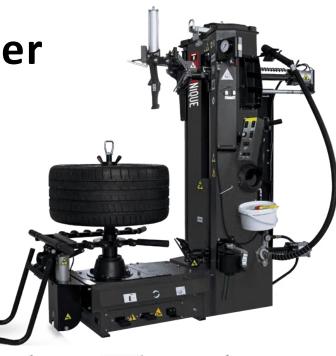

## **TECHNIQUE T2240-M3 Tyre Changer**

The Technique T2440-M3 is equipped with an innovative (patented) leverless head and advanced automatic functions, it lets you work quickly, precisely and without any effort also on UHP and Run-Flat tyres.

The configuration is already complete with all the major accessories, making it particularly suitable for tyre shops and car dealers.

- **Simple operations:** only one movement adjusts the diameter and position . of all three operating arms.
- . Quick operations: Memory system - automatic head repositioning on rim edge.
- . **Safe operations:** Effective and safe bead breaking protecting the tyre sidewall and TPMS.