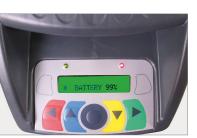

The Unique system with Quick Check and Bluetooth feature allows the system to be versatile and can be used anywhere within the workshop. This system can also be used on the floor, on a two post or a 4 post lift. ADAS Compatible - ADAS compatible front & rear axle measurements. Built in guided illustrations for adjustments in 3D animated images.

High resolution megapixel camera.

Digital display.

LED repeater for guided measurements without monitor.

Patented 3DT target (Solid Vision Technology.)

3 point + quick locking system for quick setup.

WANT TO FIND OUT MORE? GET IN TOUCH WITH US TODAY!