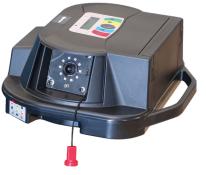

## **TECHNIQUE T2440-3D** Wheel Aligner

The Technique T2440 Bluetooth 3D wheel aligner is a practical fast and easy to use 3D wheel aligner. The Clever 3D Technology eliminates the requirement for roll back on a vehicle lift unlike its competitors.

The Unique system with Quick Check and Bluetooth feature allows the system to be versatile and can be used anywhere within the workshop. This system can also be used on the floor, on a two post or a 4 post lift. ADAS Compatible - ADAS compatible front & rear axle measurements. Built in guided illustrations for adjustments in 3D animated images.

- Control centre Printer, keyboard and mouse.
- Brake pedal device.
- 2 x Bluetooth camera heads with keypad controls and LED display.
- 2 x turn plates.

Steering wheel lock.

24 month warranty.

- 2 x spare rechargeable batteries.
- 4 x 3 point Pro wheel clamps as standard with Megapixel 3D targets.