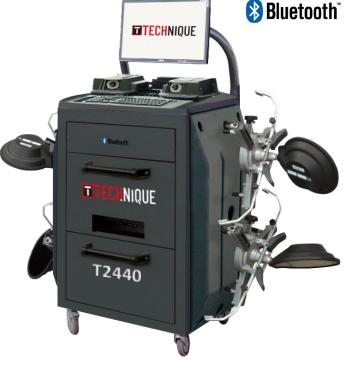

## **TECHNIQUE T2440-3D** Wheel Aligner

The Technique T2440 Bluetooth 3D wheel aligner is a practical fast and easy to use 3D wheel aligner. The Clever 3D Technology eliminates the requirement for roll back on a vehicle lift unlike its competitors.

- Control centre Printer, keyboard and mouse.
- Brake pedal device.
- 2 x Bluetooth camera heads with keypad controls and LED display.
- 2 x turn plates.

Steering wheel lock.

24 month warranty.

- 2 x spare rechargeable batteries.
- 4 x 3 point Pro wheel clamps as standard with Megapixel 3D targets.

High resolution megapixel camera.

Digital display.

LED repeater for guided measurements without monitor.

Patented 3DT target (Solid Vision Technology.)

3 point + quick locking system for quick setup.

WANT TO FIND OUT MORE? GET IN TOUCH WITH US TODAY!