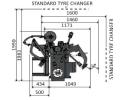

| Rotation Speed (rev/min)              | 7,3 6,5/13 (V) 0-16 (D)   |
|---------------------------------------|---------------------------|
| Max Torque                            | 1200 Nm                   |
| Recommended Air Supply                | 8 / 10 bar                |
| Max Wheel Diameter                    | 45"/1143 mm               |
| Max Wheel Width                       | 381 mm (15")              |
| Max Side Shovel Bead Loosener Opening | 432 mm (17")              |
| Handles Wheels From                   | 10"- 26"                  |
| Rotation Motor                        | 1,5 Kw inv.+ 0,75kw motor |
| Bead Loosener Power (roller)          | 1200 kg (2645 lbs)        |
| Bead Loosener Power (side shovel)     | 3600 kg (7900 lbs)        |
| Noise Level                           | <80db                     |