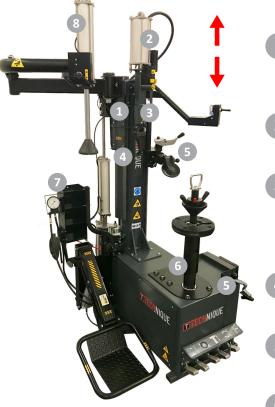

The memory function allows the vertical roller bead breaker and demount head to go back to the same rim position at the push of a pedal.

The height adjustable center post clamping system allows for reverse rims to be positioned without any damage to your customers rim. The variable speed motor allows slower speeds for low profile tyres.

- Memory positioning of demount head and bead breaker.
- Adjustable height center post clamping.
- Space saving vertical turret as no tilt back required.
- Variable speed motor for the tight tyres.

- Conventional side bead breaker.
- Vertical roller bead breaker.
- Integral pneumatic wheel lift.
- Side assist arm.

Easy Demount Head (Upper Bead): Bead controls up and down and the bead is demounted.

Space saver: Post with vertical space saver movement.

Tool memory: Rim edge memory controls. Place it first time, then it will go back to same position by just pushing a pedal.

Patented tool: In plastic anti scratch material.

Easy bead breaking: 380 degree breaker and alternative side breaker.

Two position locking plate for standard or reverse rims.

Foot pedal tyre inflation.

Pneumatic assist arm.