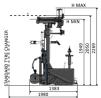

| Rotation Speed (rev/min)              | 7,3 6,5/13 (V) 0-16 (D)   |
|---------------------------------------|---------------------------|
| Max Torque                            | 1200 Nm                   |
| Recommended Air Supply                | 8 / 10 bar                |
| Max Wheel Diameter                    | 45"/1143 mm               |
| Max Wheel Width                       | 381 mm (15")              |
| Max Side Shovel Bead Loosener Opening | 432 mm (17")              |
| Handles Wheels From                   | 10"- 26"                  |
| Rotation Motor                        | 1,5 Kw inv.+ 0,75kw motor |
| Bead Loosener Power (roller)          | 1200 kg (2645 lbs)        |
| Bead Loosener Power (side shovel)     | 3600 kg (7900 lbs)        |
| Noise Level                           | <80db                     |