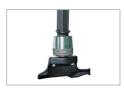

The side assist arm is supplied with two adaptor arms with an option of an extra roller for lifting the bottom bead.

- Side bead breaker with adjustment for wider wheels.
- High turret for up to 15"wide wheels.
- 10"-24" turntable clamping.
- Plastic inserts for rim protection, plastic jaws and bead breaker cover.
- Single phase motor 3 pin plug.
- Air supply 8-10 bar 115-145 psi.

Optional quick release kit.

Optional plastic head.

Optional raised spoke head.

Optional bead roller.

Two position fast bead breaker.

Easy removable pedal box.

| Motor                                | 0,75 Kw - 230/400V (50-60Hz) - 3ph |
|--------------------------------------|------------------------------------|
| Chuck rotation speed (rev/min)       | 7,3 rpm / 6,5/13 rpm               |
| Max torque to chuck                  | 1200 Nm (885 FtLbs)                |
| External clamping                    | 11"-22"                            |
| Internal clamping                    | 13"-24.5"                          |
| Tool working span                    | 8"-32"                             |
| Max tyre diameter                    | 1050 mm (41")                      |
| Max rim width                        | 318 mm (15")                       |
| Bead breaker cylinder power @ 12 bar | 3600 kg (8000 lbs)                 |