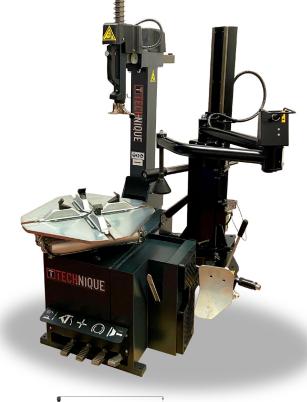

## TECHNIQUE T2210-PRO Tyre Changer

1050mm (41")

381mm (15")

**Protection covers** 

for bead breaker

& jaws included.

The Technique T2210-PRO Fully automatic 24" tyre changer will meet the highest of demands from any operator.

The side assist arm is supplied with two adaptor arms with an option of an extra roller for lifting the bottom bead.

- Side bead breaker with adjustment for wider wheels.
- High turret for up to 15"wide wheels.
- 10"-24" turntable clamping.
- Plastic inserts for rim protection, plastic jaws and bead breaker cover.
- Single phase motor 3 pin plug.
- Air supply 8-10 bar 115-145 psi.

Optional quick release kit.

Optional plastic head.

Optional raised spoke head.

Optional bead roller.

Two position fast bead breaker.

Easy removable pedal box.

| Motor                                | 0,75 Kw - 230/400V (50-60Hz) - 3ph |
|--------------------------------------|------------------------------------|
| Chuck rotation speed (rev/min)       | 7,3 rpm / 6,5/13 rpm               |
| Max torque to chuck                  | 1200 Nm (885 FtLbs)                |
| External clamping                    | 11"-22"                            |
| Internal clamping                    | 13"-24.5"                          |
| Tool working span                    | 8"-32"                             |
| Max tyre diameter                    | 1050 mm (41")                      |
| Max rim width                        | 318 mm (15")                       |
| Bead breaker cylinder power @ 12 bar | 3600 kg (8000 lbs)                 |