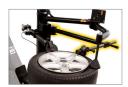

The side assist arm is supplied with two adaptor arms with an option of an extra roller for lifting the bottom bead.

- Side bead breaker with adjustment for wider wheels.
- High turret for up to 15"wide wheels.
- 10"-24" turntable clamping.
- Plastic inserts for rim protection, plastic jaws and bead breaker cover.
- Single phase motor 3 pin plug.
- Air supply 8-10 bar 115-145 psi.