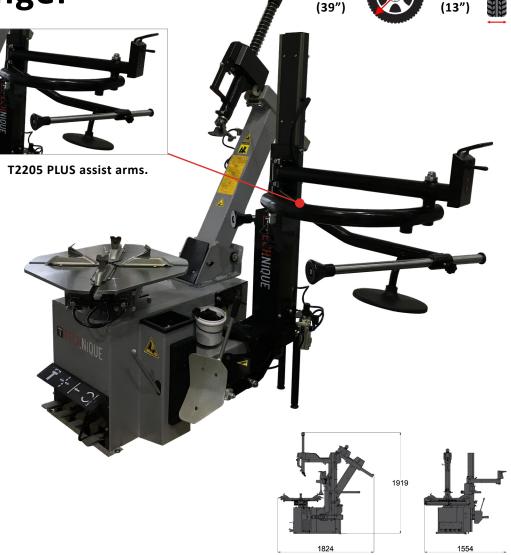

## **TECHNIQUE** T2205 Tyre Changer

Introducing the Technique T2205 entry level tyre changer, ideal for small businesses and workshops were space is precious.

The power assisted tilt-back arm design with 3 position clamping jaws, powerful bead breaker and an optional 3-point air assistance arm (T2205-PLUS), all aid in changing the modern tyre easily, including run-flat tyres.

The Technique T2205 PLUS assist arms offers assistance in changing the modern tyre easily, including run-flat tyres.

- Rim clamping range external: 10" 22".
  - mal: 10" 22". Max tyre width: 355mm (13") internal: 12" - 24". • Bead breaking power: 3000kg.
- Rim clamping range from internal: 12" 24".

Max tyre diameter: 1000mm (39")

.

Single phase motor.

| Rim Diameter                                                                | 10" - 26" Automatic  |
|-----------------------------------------------------------------------------|----------------------|
| Rim Width                                                                   | 1.5" - 22"           |
| Max Wheel Weight                                                            | 70kg                 |
| Read-out Accuracy                                                           | 1g                   |
| Cycle Time                                                                  | 6 seconds            |
| Rotation Speed (RPM)                                                        | < 100                |
| Power Supply                                                                | 110-230v / 50-60/1ph |
| Standard Accessories Kit Included: Standard Cones(x4), hand-wheel quick fit |                      |
| nuts, pilers, wheel width calliper and 4WD cone adaptor.                    |                      |