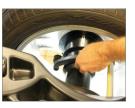

- Automatic distance and diameter measured from the caliper arm.
- Double LED lights for the inside of the rim.
- Quick automatic programme function.
- Automatic braking for both outside and inside weight position.
  - Additional manual foot brake.

Auto distance and

diameter measurement.

Double LED placement.

LASER-BLADE weight

positioning.

Automatic programme selection.