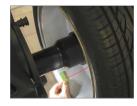

- 19" industrial monitor.
- Run out measurement.
- Eco Weight balancing system.
- Motorised fully automatic wheel balancer.
- Laser Pointer for accurate weight position.
- 3D Sonar arm built into the hood for automatic width measurement.

Auto distance and

diameter measurement.

Double LED placement.

LASER-BLADE weight

positioning.

Automatic programme selection.