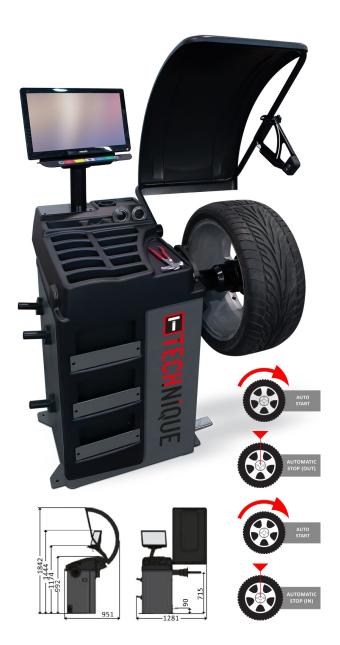

## **TECHNIQUE T2030-3D** Wheel Balancer

The Technique T2030-3D is a Fully automatic 3D Balancer designed to fit into any high volume tyre shop. Laser pointing accuracy for weight positioning, the Calliper arm and 3D Sonar arm gives quick automatic distance, diameter and rim width measurements.

- 19" industrial monitor.
- Run out measurement.
- Eco Weight balancing system.
- Motorised fully automatic wheel balancer.
- Laser Pointer for accurate weight position.
- 3D Sonar arm built into the hood for automatic width measurement.

- Automatic distance and diameter measured from the caliper arm.
- Double LED lights for the inside of the rim.
- Quick automatic programme function.
- Automatic braking for both outside and inside weight position.
  - Additional manual foot brake.

| Rim Diameter                                                                | 10" - 26" Automatic  |
|-----------------------------------------------------------------------------|----------------------|
| Rim Width                                                                   | 1.5" - 22"           |
| Max Wheel Weight                                                            | 70kg                 |
| Read-out Accuracy                                                           | 1g                   |
| Cycle Time                                                                  | 6 seconds            |
| Rotation Speed (RPM)                                                        | < 100                |
| Power Supply                                                                | 110-230v / 50-60/1ph |
| Standard Accessories Kit Included: Standard Cones(x4), hand-wheel quick fit |                      |
| clamps, pliers, wheel width calliper and 4WD cone adaptor.                  |                      |