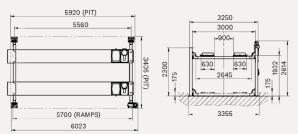

### 4500.3IMOT7 4502.3IMOT7

**4500.3IMOT7** - Five tonne Class 7 ATL/OPTL four post electro-hydraulic lift.

**4502.3IMOT7** - Five tonne Class 7 four post electrohydraulic lift complete with built-in rear slip plates.

| MODEL       | CAPACITY | HEIGHT LOWERED | PLATFORM WIDTH | PLATFORM LENGTH |
|-------------|----------|----------------|----------------|-----------------|
| 4500.3IMOT7 | 5.0T     | 175mm          | 650mm          | 5700mm          |
| 4502.3IMOT7 | 5.0T     | 175mm          | 650mm          | 5700mm          |