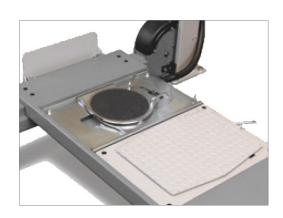

#### MOT ALIGNMENT WITH BUILT-IN REAR SLIP PLATES

4 tonne four post electro-hydraulic lift, Class 4 ATL/ OPTL. MOT alignment lift with built-in rear slip plates.

| MODEL       | CAPACITY | HEIGHT LOWERED | PLATFORM WIDTH | PLATFORM LENGTH |
|-------------|----------|----------------|----------------|-----------------|
| 4406.3IMOT4 | 4.0T     | 210mm          | 650mm          | 5100mm          |