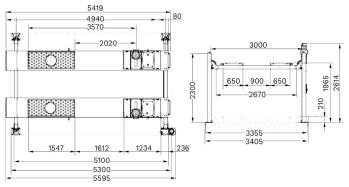

### 4406.3IMOT4

#### MOT ALIGNMENT WITH BUILT-IN REAR SLIP PLATES

4 tonne four post electro-hydraulic lift, Class 4 ATL/ OPTL. MOT alignment lift with built-in rear slip plates.

| MODEL       | CAPACITY | HEIGHT LOWERED | PLATFORM WIDTH | PLATFORM LENGTH |
|-------------|----------|----------------|----------------|-----------------|
| 4406.3IMOT4 | 4.0T     | 210mm          | 650mm          | 5100mm          |