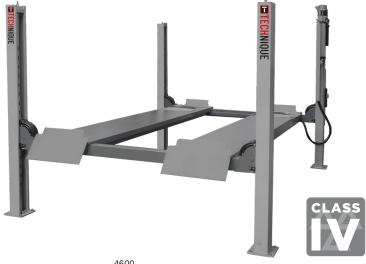

# TECHNIQUE 4401.1/3IMOT4

**LOW PROFILE 160mm - 4 TONNE** 

4 tonne four post electro-hydraulic lift, Class 4 ATL/ OPT.

| MODEL       | CAPACITY | HEIGHT LOWERED | PLATFORM WIDTH | PLATFORM LENGTH |
|-------------|----------|----------------|----------------|-----------------|
| 4401.1IMOT4 | 4.0T     | 160mm          | 560mm          | 4480mm          |
| 4401.3IMOT4 | 4.0T     | 160mm          | 560mm          | 4480mm          |