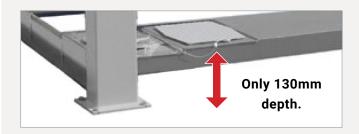

#### **LOW PROFILE 130mm - 4 TONNE**

Four tonne four post electro-hydraulic lift, Class 4 ATL/OPTL. This lift has been specifically designed to fit perfectly into existing MOT pits.

4480 (RAMPS)

| MODEL       | CAPACITY | HEIGHT LOWERED | PLATFORM WIDTH | PLATFORM LENGTH |
|-------------|----------|----------------|----------------|-----------------|
| 4400.1IMOT4 | 4.0T     | 130mm          | 560mm          | 4480mm          |
| 4400.3IMOT4 | 4.0T     | 130mm          | 560mm          | 4480mm          |