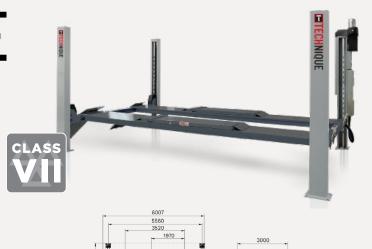

### 4500.3IMOT7 4502.3IMOT7

**4500.3IMOT7** - Five tonne Class 7 ATL/OPTL four post electro-hydraulic lift.

**4502.3IMOT7** - Five tonne Class 7 four post electrohydraulic lift complete with built-in rear slip plates.

| MODEL       | CAPACITY | HEIGHT LOWERED | PLATFORM WIDTH | PLATFORM LENGTH |
|-------------|----------|----------------|----------------|-----------------|
| 4500.3IMOT7 | 5.0T     | 175mm          | 650mm          | 5700mm          |
| 4502.3IMOT7 | 5.0T     | 175mm          | 650mm          | 5700mm          |