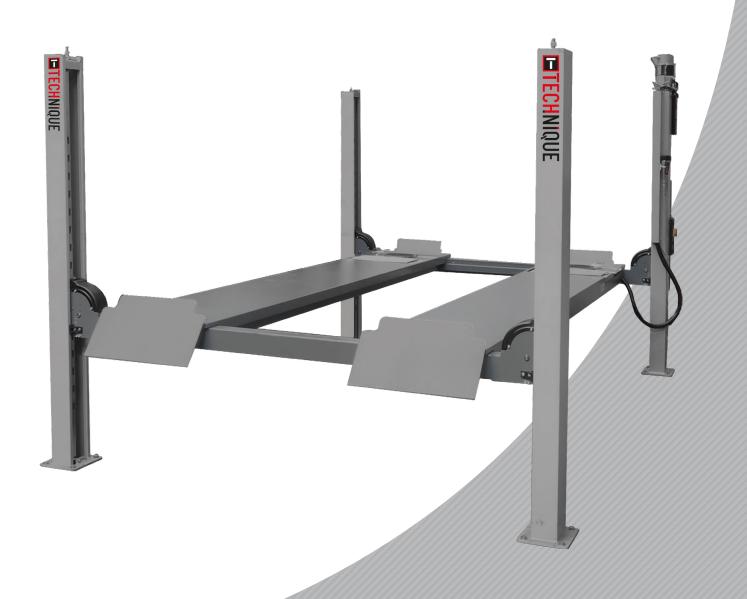

# TECHNIQUE 4400.1/3IMOT4

#### **LOW PROFILE 130mm - 4 TONNE**

Four tonne four post electro-hydraulic lift, Class 4 ATL/OPTL. This lift has been specifically designed to fit perfectly into existing MOT pits.

4480 (RAMPS)

| MODEL       | CAPACITY | HEIGHT LOWERED | PLATFORM WIDTH | PLATFORM LENGTH |
|-------------|----------|----------------|----------------|-----------------|
| 4400.1IMOT4 | 4.0T     | 130mm          | 560mm          | 4480mm          |
| 4400.3IMOT4 | 4.0T     | 130mm          | 560mm          | 4480mm          |