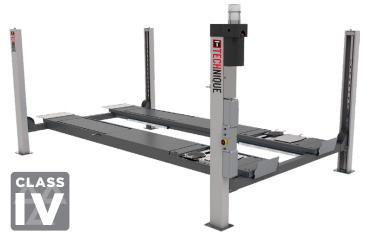

## FOUR POST MOT LIFTS

TECHNIQUE

# TECHNIQUE 4400.1/3IMOT4

#### **LOW PROFILE 130mm - 4 TONNE**

Four tonne four post electro-hydraulic lift, Class 4 ATL/OPTL. This lift has been specifically designed to fit perfectly into existing MOT pits.

4480 (RAMPS)

| MODEL       | CAPACITY | HEIGHT LOWERED | PLATFORM WIDTH | PLATFORM LENGTH |
|-------------|----------|----------------|----------------|-----------------|
| 4400.1IMOT4 | 4.0T     | 130mm          | 560mm          | 4480mm          |
| 4400.3IMOT4 | 4.0T     | 130mm          | 560mm          | 4480mm          |