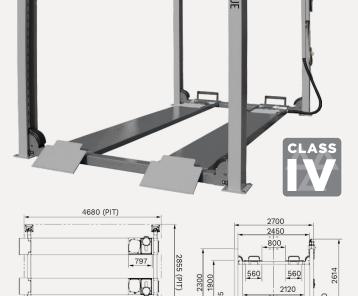

#### **LOW PROFILE 130mm - 4 TONNE**

Four tonne four post electro-hydraulic lift, Class 4 ATL/OPTL. This lift has been specifically designed to fit perfectly into existing MOT pits.

4480 (RAMPS)

| MODEL       | CAPACITY | HEIGHT LOWERED | PLATFORM WIDTH | PLATFORM LENGTH |
|-------------|----------|----------------|----------------|-----------------|
| 4400.1IMOT4 | 4.0T     | 130mm          | 560mm          | 4480mm          |
| 4400.3IMOT4 | 4.0T     | 130mm          | 560mm          | 4480mm          |

# 4460 4970