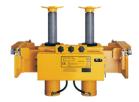

## T3000 SERIES JACKING BEAM

## T3000 FEATURES

- Double extending top beam for wide vehicles.
- Screw adjustable rubber pads.
- 25mm & 95mm raiser blocks as standard.
- Finger guard and safety lock installed.
- 2.0, 2.8, and 4.0 tonne capacity.
- Bearing type roller guides for easy movement for any lift!
- \* 5 year manufacturer warranty.