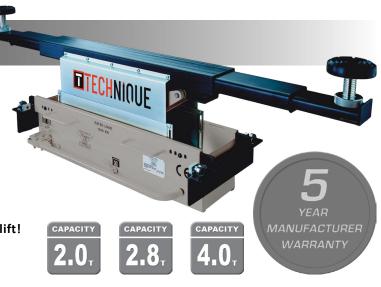

## T3000 FEATURES

- Double extending top beam for wide vehicles.
- Screw adjustable rubber pads.
- 25mm & 95mm raiser blocks as standard.
- Finger guard and safety lock installed.
- 2.0, 2.8, and 4.0 tonne capacity.
- Bearing type roller guides for easy movement for any lift!
- \* 5 year manufacturer warranty.

\* 5 year manufacturer warranty subject to yearly servicing intervals to comply with H&S regulations.

| MODEL     | CAPACITY | CLASS |
|-----------|----------|-------|
| T3000     | 2.0T     | 4     |
| T3000 AIR | 2.0T     | 4     |
| T3001     | 2.8T     | 4/7   |
| T3001 AIR | 2.8T     | 4/7   |
| Т3004     | 4.0T     | 4/7   |
| T3004 AIR | 4.0T     | 4/7   |