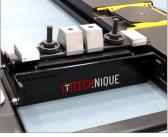

## T3000 SERIES JACKING BEAM

## T3000 FEATURES

- Double extending top beam for wide vehicles.
- Screw adjustable rubber pads.
- 25mm & 95mm raiser blocks as standard.
- Finger guard and safety lock installed.
- 2.0, 2.8, and 4.0 tonne capacity.
- Bearing type roller guides for easy movement for any lift!
- \* 5 year manufacturer warranty.