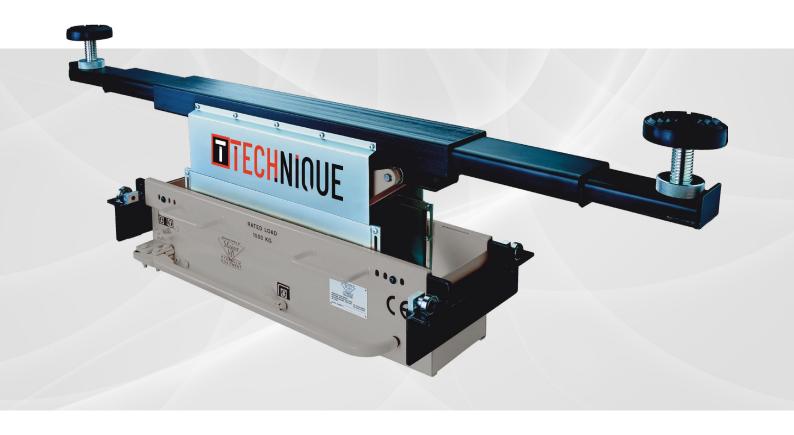

## T3000 SERIES JACKING BEAM

## T3000 FEATURES

- Double extending top beam for wide vehicles.
- Screw adjustable rubber pads.
- 25mm & 95mm raiser blocks as standard.
- Finger guard and safety lock installed.
- 2.0, 2.8, and 4.0 tonne capacity.
- Bearing type roller guides for easy movement for any lift!
- \* 5 year manufacturer warranty.