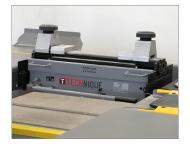

## T3000 SERIES JACKING BEAM

## T3000 FEATURES

- Double extending top beam for wide vehicles.
- Screw adjustable rubber pads.
- 25mm & 95mm raiser blocks as standard.
- Finger guard and safety lock installed.
- 2.0, 2.8, and 4.0 tonne capacity.
- Bearing type roller guides for easy movement for any lift!
- \* 5 year manufacturer warranty.