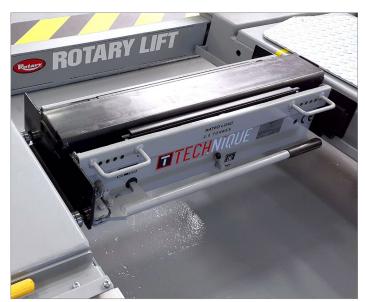

## T3000 SERIES JACKING BEAM

## T3000 FEATURES

- Double extending top beam for wide vehicles.
- Screw adjustable rubber pads.
- 25mm & 95mm raiser blocks as standard.
- Finger guard and safety lock installed.
- 2.0, 2.8, and 4.0 tonne capacity.
- Bearing type roller guides for easy movement for any lift!
- \* 5 year manufacturer warranty.